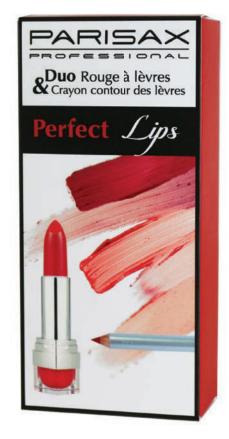

#### **Duo perfect lips**

Duo perfect lips composed of:

- 1 red cardinal red lipstick
- 1 red cardinal outline pencil

Ref.:KITDUO2

#### **Duo perfect lips**

Duo perfect lips composed of:

- 1 pearly nude lipstick
- 1 pencil outline of nude lips

Ref.:KITDUO3