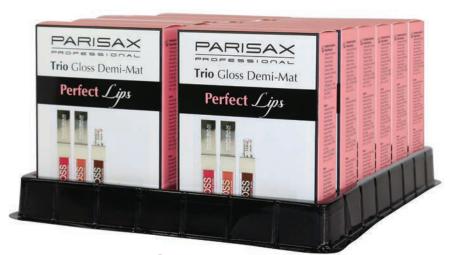

#### Trio perfect gloss

Trio perfect lips composed of:

- 3 Half matte gloss
- 1 red gloss obsession
- 1 gloss scarlet
- 1 velvet gloss

Ref.:KITTRIO1

## PARISAX Trio Gloss Demi-Mat Perfect Lips

### Display perfect gloss

Perfect gloss trio composed of:

- 12 trio perfect gloss

**Réf.:KITGLOSS** 