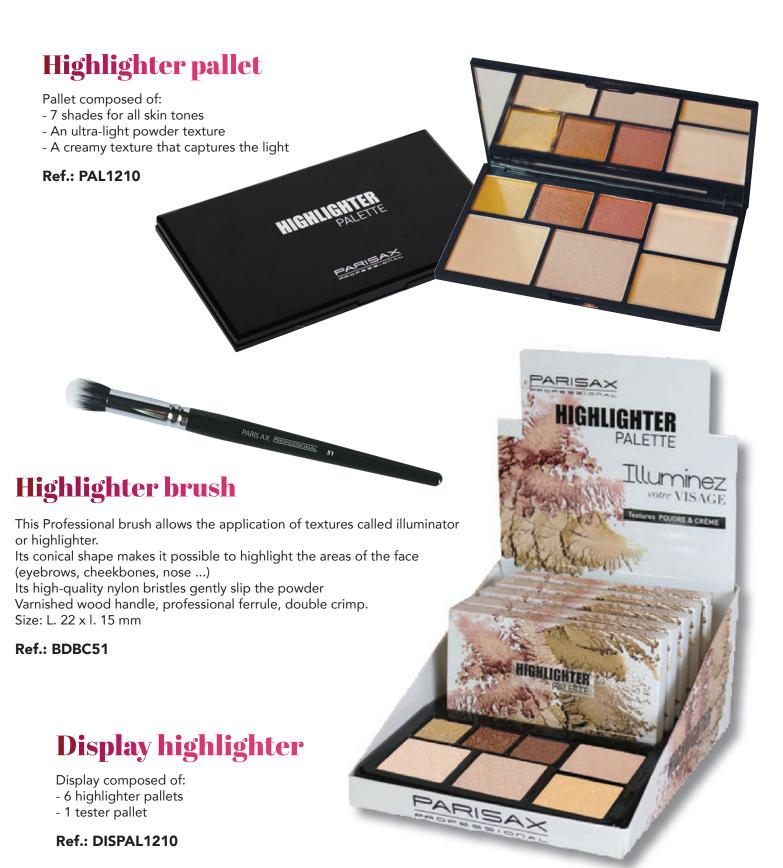

**Ref.: PALSKY** 

A combination of basic colors to sublimate the beauty each shade is adapted to all skin types and all iris colors to highlight the look of each.

**Ref.: PALVPEACH** 

Summer 2018 by PARISAX