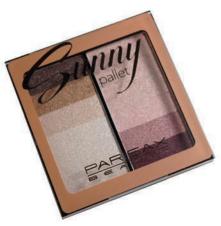

#### Display make up

Makeup display composed of: - 12 Sunny pallet

Réf.: DISPAL1228D

### Make up pallet

Makeup palette composed of:

- 6 eyeshadow
- 2 highlighter

Réf.: PAL1228D

Makeup display composed of:

- 1 tester pallet
- 12 pallets

Ref.: DISPAL1198C