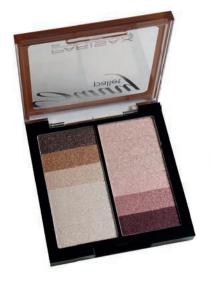

#### **Eyebrow pallet**

Pallet composed of:

- 2 illuminators
- 6 shades of eyebrow powder
- 1 double beveled brush and bottle brush
- 1 double beveled and rounded brush

Ref.: PAL17134

Summer 2018 by PARIS