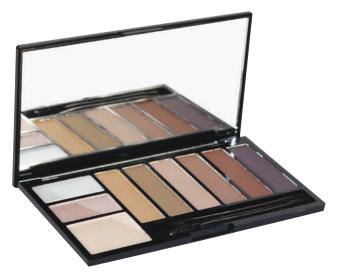

#### **Eyebrow pallet**

Pallet composed of:

- 2 illuminators
- 6 shades of eyebrow powder
- 1 double beveled brush and bottle brush
- 1 double beveled and rounded brush

Ref.: PAL17134

Summer 2018 by PARIS