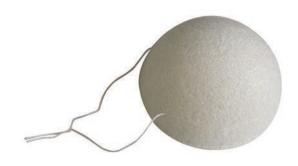

#### Konjac sponge

- konjac sponge cleansing white face

This Konjac sponge cleans your skin thoroughly. It eliminates dead skin gently, unclogs pores and stimulates microcirculation. This sponge will bring an effect Anti-aging and anti-aging tonic to your face.

**Ref.: BDFFKON1** 