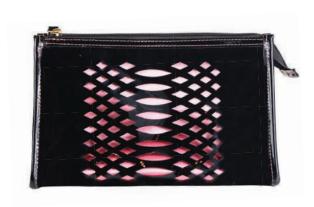

#### **Black kit**

Black vinyl kit inside pink diamond cut

Size: 22.5 x 14 x 9 cm

**Ref.: CR973** 