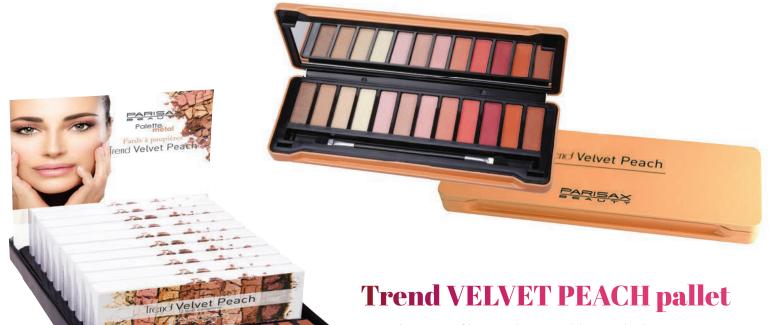

**Ref.: PAL12FAPBROWN** 

Ref.: DISPALSKY2

Ref.: DISPALVPEACH

**Ref.: PALSKY** 

A combination of basic colors to sublimate the beauty each shade is adapted to all skin types and all iris colors to highlight the look of each.

**Ref.: PALVPEACH** 

Summer 2018 by PARISAX