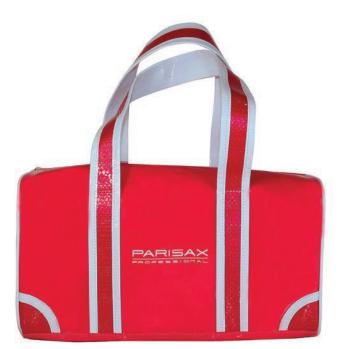

#### Pink trendy bag

Trendy pink polish bag Size: 43 x 22.5 x 18 cm

**Ref.: SVTRS** 