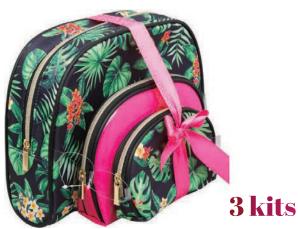

## The Jungle collection

- GM: L. 26.7 x h. 20.3 x l. 6.4 cm
- MM: L. 20.3 x h. 14 x l. 5 cm
- PM: L. 15.2 x h. 10.2 x l. 3.8 cm

Ref.: CR0913

#### 2 kits

Kit 2 kits:

- MM: L. 20.3 x h. 12.7 x l. 6.3 cm - PM: L. 15.2 x h. 10.2 x l. 3.2 cm

Ref.: CR0914