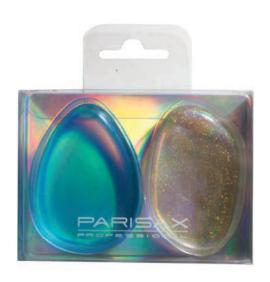

#### Set of 5 sponges

- 2 mini beauty blender
- 2 latex sponges
- 8 pre-cut sponges

**Ref.: BDFFSET** 