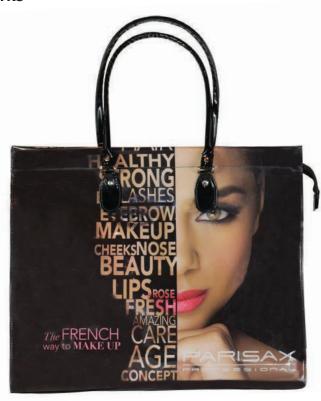

#### Vinyl french mode bag

French fashion vinyl bag Size: L.50 x D. 18 x H.40 cm

Ref.:SVLMOD