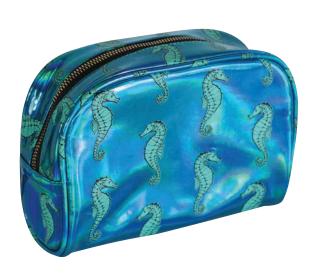

# Travel kit silicone

composed of:

- 1 transparent kit
- 1 silicone bottle 38 ml
- 1 silicone bottle 60 ml
- 1 silicone bottle 89 ml

The capacity is adapted to the regulations for luggage cabin to take everywhere with you!

Ref.: PAB012





## The Jungle collection







- GM: L. 26.7 x h. 20.3 x l. 6.4 cm
- MM: L. 20.3 x h. 14 x l. 5 cm
- PM: L. 15.2 x h. 10.2 x l. 3.8 cm

Ref.: CR0913





#### 2 kits

Kit 2 kits:

- MM: L. 20.3 x h. 12.7 x l. 6.3 cm - PM: L. 15.2 x h. 10.2 x l. 3.2 cm

Ref.: CR0914

#### **Metal box**

Makeup pallet composed of:

- 9 eyeshadow
- 2 lipstick
- 1 blush
- 1 nail polish
- 2 brushes

Size: L 19 x W. 9 x h. 2.5 cm

**Ref.: METALBOX** 







## The kits

#### 2 kits

Kit 2 kits:

- Peony: 17 x 13 x 5.5 cm - Transparent: 24 x 17 x 10 cm

Ref.: CR1266







#### Hippocampus kit

Turquoise kit Size: 20.5 x 12.8 x 6.5 cm

Ref.: CR1229



#### **Peony kit**

Kit black peony red Size: 22 x 15 x 9 cm

Ref.: CR1209



### **Hippocampus vanity**

Turquoise vanity pattern hippocampus Size: 23 x 15 x 13 cm

Ref.: CR1232





## The bags



#### **Black bag**

Black vinyl bag inside pink diamond cut Size: 44 x 28 x 14 cm

Ref.: SVBL2

#### Pink trendy bag

Trendy pink polish bag Size: 43 x 22.5 x 18 cm

**Ref.: SVTRS** 



#### Vinyl french mode bag

French fashion vinyl bag Size: L.50 x D. 18 x H.40 cm

Ref.:SVLMOD





## Les Trousses

#### Pink square pencil case

Pink square pencil case Size: 16.5 x 7 x 11 cm

Ref.: CR3550R





#### French fashion kit

French fashion kit Size: 28 x 8 x 18 cm

Ref.: CR3560

#### **Black kit**

Black vinyl kit ins