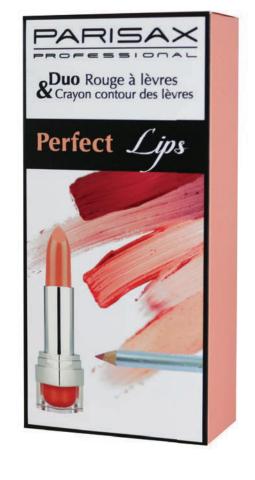

#### **Duo perfect lips**

Duo perfect lips composed of:

- 1 red cardinal red lipstick
- 1 red cardinal outline pencil

Ref.:KITDUO2