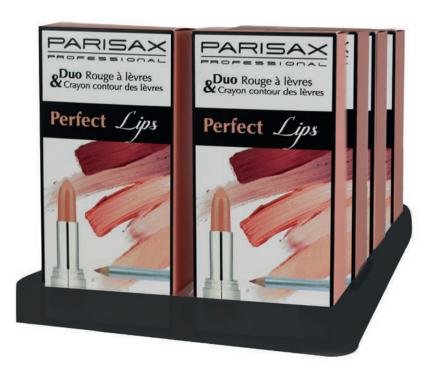

#### **Diplay Duo perfect**

Duo perfect lips composed of:

- 12 duo kits of your choice
- Duo Eyes
- Duo Lips
- Or mixed

Ref.:KIT12