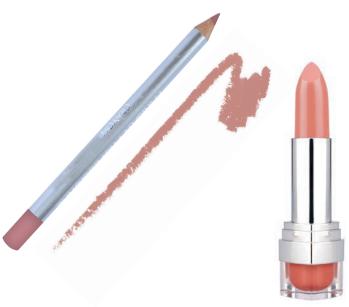

#### **Duo perfect lips**

Duo perfect lips composed of:

- 1 pearly nude lipstick
- 1 pencil outline of nude lips

Ref.:KITDUO3