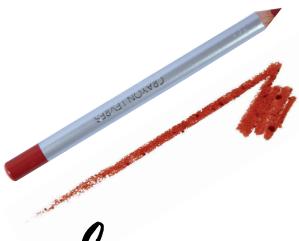

#### **Duo perfect lips**

Duo perfect lips composed of:

- 1 red cardinal red lipstick
- 1 red cardinal outline pencil

Ref.:KITDUO2