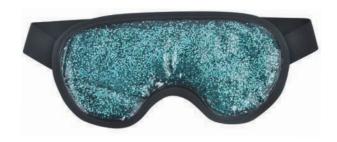

#### **Relaxing mask**

to use hot or cold, soft to the touch and flexible. Adjustable straps.Perfect for puffy eyes, tension, fatigue and discomfort of the sinuses.

Ref.:BD040

#### Relaxing mask

to use hot or cold, soft to the touch and flexible. Adjustable straps.Perfect for puffy eyes, tension, fatigue and discomfort of the sinuses.

Ref.:BD020