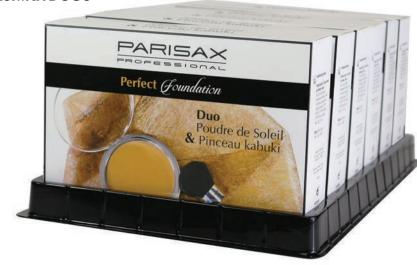

#### **Duo perfect foundation**

Duo perfect foundation composed of:

- 1 sun powder
- 1 kabuki brush

Ref.:KITDUO5

#### **Display perfect foundation**

Duo perfect foundation composed of:

- 6 duo perfect foundation

Ref.:KITTSM