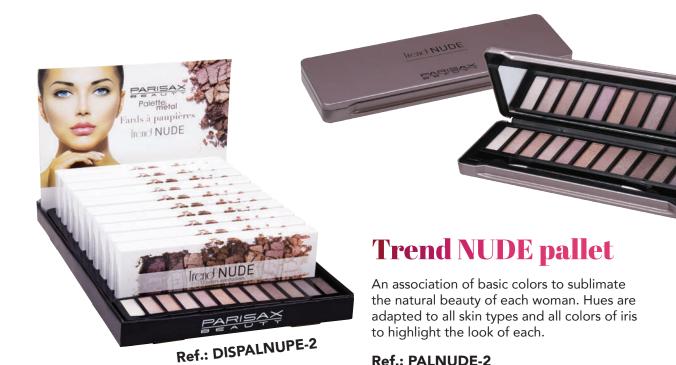

#### Trend WILD BROWN pallet

A palette whose warm brown and ocher tones.

**Ref.: PALNUDE-2** 

The shades of this palette are inspired by the colors of the arid lands and offer the possibility of making a light daytime makeup like evening makeup with ultra trendy flamboyant look.

**Ref.: PAL12FAPBROWN** 

Ref.: DISPALSKY2

Ref.: DISPALVPEACH