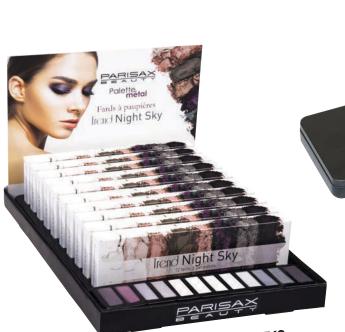

### Trend NIGHT SKY pallet

This palette is composed of eye shadow in cold tones. The colors are inspired by the starry sky, with matte and iridescent finishes for sophisticated makeup in bluish gray or plum shades.

**Ref.: PALSKY** 

A combination of basic colors to sublimate the beauty each shade is adapted to all skin types and all iris colors to highlight the look of each.

**Ref.: PALVPEACH** 

Summer 2018 by PARISAX