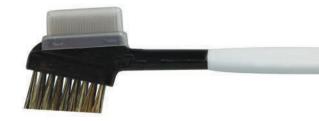

d cut Size: 44 x 28 x 14 cm

Ref.: SVBL2

#### Pink trendy bag

Trendy pink polish bag Size: 43 x 22.5 x 18 cm

**Ref.: SVTRS** 



#### Vinyl french mode bag

French fashion vinyl bag Size: L.50 x D. 18 x H.40 cm

Ref.:SVLMOD





## Les Trousses

#### Pink square pencil case

Pink square pencil case Size: 16.5 x 7 x 11 cm

Ref.: CR3550R





#### French fashion kit

French fashion kit Size: 28 x 8 x 18 cm

Ref.: CR3560

#### **Black kit**

Black vinyl kit inside pink diamond cut

Size: 22.5 x 14 x 9 cm

**Ref.: CR973** 



### Nylon brushes

**Premium** quality



#### Powder brush

Ref.:BDPN01



#### **Blush brush**

Ref.:BDPN02



#### **Foundation brush**

Ref.:BDPN03



#### **Eyelid brush**

Ref.:BDPN04



Ref.:BDPNKIT8N



Ref.:BDPN05



Ref.:BDPN06

#### Lips brush

Ref.:BDPN07



#### **Brush comb brush lashes**

Ref.:BDPN03





## Le Mobilier -





#### **Desk furniture**

Desk furniture composed of:

- 3 foundations + 1 tester
- 3 lip pencils + 1 tester
- 3 eyeliner pencils + 1 tester
- 3 lipsticks + 1 tester
- 3 gloss + 1 tester
- 3 mascaras + 1 tester
- 3 foundation brushes + 1 tester
- 3 lip brushes + 1 tester
- 3 varnish + 1 tester
- 3 compact powders +1 tester
- 3 free powders +1 tester
- 3 anti-dark circles correctors

Ref.: DB5000

Summer 2018 by PARISA



### **Summer 2018**

#### SPRING / SUMMER NEW TRENDS









Rua 1º Dezembro, 11B 2560-300 Torres Vedras Tel.: 261 314 595

info@belenus.pt www.belenus.pt