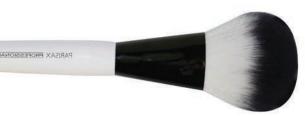

black peony red Size: 22 x 15 x 9 cm

Ref.: CR1209



### **Hippocampus vanity**

Turquoise vanity pattern hippocampus Size: 23 x 15 x 13 cm

Ref.: CR1232





## The bags



#### **Black bag**

Black vinyl bag inside pink diamond cut Size: 44 x 28 x 14 cm

Ref.: SVBL2

#### Pink trendy bag

Trendy pink polish bag Size: 43 x 22.5 x 18 cm

**Ref.: SVTRS** 



#### Vinyl french mode bag

French fashion vinyl bag Size: L.50 x D. 18 x H.40 cm

Ref.:SVLMOD





## Les Trousses

#### Pink square pencil case

Pink square pencil case Size: 16.5 x 7 x 11 cm

Ref.: CR3550R





#### French fashion kit

French fashion kit Size: 28 x 8 x 18 cm

Ref.: CR3560

#### **Black kit**

Black vinyl kit inside pink diamond cut

Size: 22.5 x 14 x 9 cm

**Ref.: CR973** 



### Nylon brushes

**Premium** quality



#### Powder brush

Ref.:BDPN01



#### **Blush brush**

Ref.:BDPN02



#### **Foundation brush**

Ref.:BDPN03



#### **Eyelid brush**

Ref.:BDPN04



Ref.:BDPNKIT8N



Ref.:BDPN05



Ref.:BDPN06

#### Lips brush

Ref.:BDPN07



#### **Brush comb brush lashes**

Ref.:BDPN03





## Le Mobilier -





#### **Desk furniture**

Desk furniture composed of:

- 3 foundations + 1 tester
- 3 lip pencils + 1 tester
- 3 eyeliner pencils + 1 tester
- 3 lipsticks + 1 tester
- 3 gloss + 1 tester
- 3 mascaras + 1 tester
- 3 foundation brushes + 1 tester
- 3 lip brushes + 1 tester
- 3 varnish + 1 tester
- 3 compact powders +1 tester
- 3 free powders +1 tester
- 3 anti-dark circles correctors

Ref.: DB5000

Summer 2018 by PARISA



### **Summer 2018**

#### SPRING / SUMMER NEW TRENDS









Rua 1º Dez