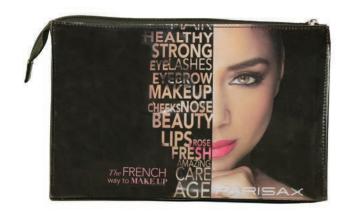

## The kits

#### 2 kits

Kit 2 kits:

- Peony: 17 x 13 x 5.5 cm - Transparent: 24 x 17 x 10 cm

Ref.: CR1266







#### Hippocampus kit

Turquoise kit Size: 20.5 x 12.8 x 6.5 cm

Ref.: CR1229



#### **Peony kit**

Kit black peony red Size: 22 x 15 x 9 cm

Ref.: CR1209



### **Hippocampus vanity**

Turquoise vanity pattern hippocampus Size: 23 x 15 x 13 cm

Ref.: CR1232





## The bags



#### **Black bag**

Black vinyl bag inside pink diamond cut Size: 44 x 28 x 14 cm

Ref.: SVBL2

#### Pink trendy bag

Trendy pink polish bag Size: 43 x 22.5 x 18 cm

**Ref.: SVTRS** 



#### Vinyl french mode bag

French fashion vinyl bag Size: L.50 x D. 18 x H.40 cm

Ref.:SVLMOD





## Les Trousses

#### Pink square pencil case

Pink square pencil case Size: 16.5 x 7 x 11 cm

Ref.: CR3550R





#### French fashion kit

French fashion kit Size: 28 x 8 x 18 cm

Ref.: CR3560

#### **Black kit**

Black vinyl kit inside pink diamond cut

Size: 22.5 x 14 x 9 cm

**Ref.: CR973** 



### Nylon brushes

**Premium** quality



#### Powder brush

Ref.:BDPN01



#### **Blush brush**

Ref.:BDPN02



#### **Foundation brush**

Ref.:BDPN03



#### **Eyelid brush**

Ref.:BDPN04



Ref.:BDPNKIT8N



Ref.:BDPN05



Ref.:BDPN06

#### Lips brush

Ref.:BDPN07



#### **Brush comb brush lashes**

Ref.:BDPN03





## Le Mobilier -





#### **Desk furniture**

Desk furniture composed of:

- 3 foundations + 1 tester
- 3 lip pencils + 1 tester
- 3 eyeliner pencils + 1 tester
- 3 lipsticks + 1 tester
- 3 gloss + 1 tester
- 3 mascaras + 1 tester
- 3 foundation brushes + 1 tester
- 3 lip brushes + 1 teste