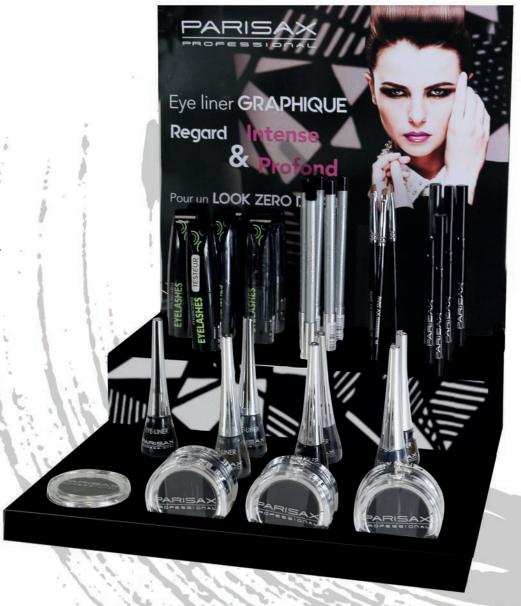

#### **Display eyes**

eye display composed of:

- 6 mascaras + 1 tester
- 6 black pencils + 1 tester
- 6 eyelid brushes + 1 tester
- 6 eyeliner duo + 1 tester
- 6 liquid eyeliner + 1 tester
- 6 eyeliner cake + 1 tester

**Ref.: DISPYEUX** 

**GRAPHIC** eye liner

Intense look & Depp

For a faultless look