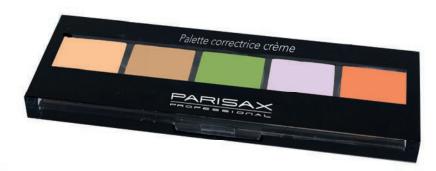

## Corrective Pallet

#### Corrective pallet

Corrective pallet composed of:

- 5 corrective shades

Ref.: PAL352