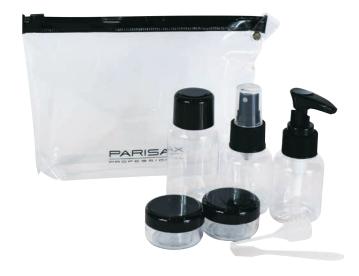

#### **Travel kit**

composed of:

- 2 pots
- 1 spray container 55 ml
- 1 liquid container 85 ml
- 1 pump container 55 ml
- 1 pipette
- 1 spatula

The capacity is adapted to the regulations for the luggage cabin to be able to take everywhere with oneself!

Ref.:PAB011