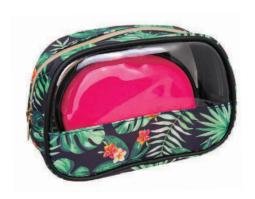

## The Jungle collection

- GM: L. 26.7 x h. 20.3 x l. 6.4 cm
- MM: L. 20.3 x h. 14 x l. 5 cm
- PM: L. 15.2 x h. 10.2 x l. 3.8 cm

Ref.: CR0913

#### 2 kits

Kit 2 kits:

- MM: L. 20.3 x h. 12.7 x l. 6.3 cm - PM: L. 15.2 x h. 10.2 x l. 3.2 cm

Ref.: CR0914