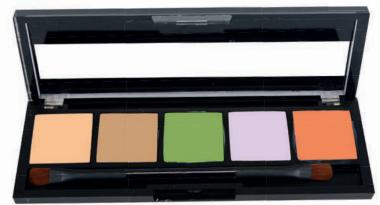

## Corrective Pallet

#### Corrective pallet

Corrective pallet composed of:

- 5 corrective shades

Ref.: PAL352