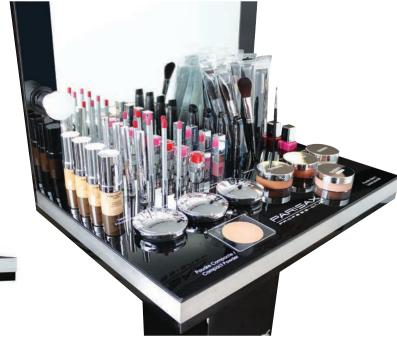

#### **Desk furniture**

Desk furniture composed of:

- 3 foundations + 1 tester
- 3 lip pencils + 1 tester
- 3 eyeliner pencils + 1 tester
- 3 lipsticks + 1 tester
- 3 gloss + 1 tester
- 3 mascaras + 1 tester
- 3 foundation brushes + 1 tester
- 3 lip brushes + 1 tester
- 3 varnish + 1 tester
- 3 compact powders +1 tester
- 3 free powders +1 tester
- 3 anti-dark circles correctors

Ref.: DB5000

Summer 2018 by PARISA