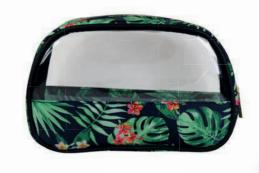

## The Jungle collection

- GM: L. 26.7 x h. 20.3 x l. 6.4 cm
- MM: L. 20.3 x h. 14 x l. 5 cm
- PM: L. 15.2 x h. 10.2 x l. 3.8 cm

Ref.: CR0913

#### 2 kits

Kit 2 kits:

- MM: L. 20.3 x h. 12.7 x l. 6.3 cm - PM: L. 15.2 x h. 10.2 x l. 3.2 cm

Ref.: CR0914