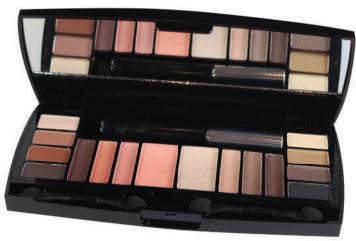

#### Make up pallet

Makeup pallet composed of:

- 7 eyeshadow
- 1 mascara
- 1 blush
- 1 highlighter

Ref.: PAL932