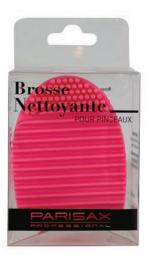

#### **Brush cleaning brushes**

Silicone brush for brushes. Size: 75 x 53 x 30 mm

**Ref.: BD037** 