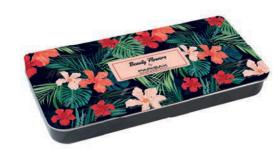

acity is adapted to the regulations for the luggage cabin to be able to take everywhere with oneself!

Ref.:PAB011

#### Travel kit silicone

composed of:

- 1 transparent kit
- 1 silicone bottle 38 ml
- 1 silicone bottle 60 ml
- 1 silicone bottle 89 ml

The capacity is adapted to the regulations for luggage cabin to take everywhere with you!

Ref.: PAB012





## The Jungle collection







- GM: L. 26.7 x h. 20.3 x l. 6.4 cm
- MM: L. 20.3 x h. 14 x l. 5 cm
- PM: L. 15.2 x h. 10.2 x l. 3.8 cm

Ref.: CR0913





#### 2 kits

Kit 2 kits:

- MM: L. 20.3 x h. 12.7 x l. 6.3 cm - PM: L. 15.2 x h. 10.2 x l. 3.2 cm

Ref.: CR0914

#### **Metal box**

Makeup pallet composed of:

- 9 eyeshadow
- 2 lipstick
- 1 blush
- 1 nail polish
- 2 brushes

Size: L 19 x W. 9 x h. 2.5 cm

**Ref.: METALBOX** 







## The kits

#### 2 kits

Kit 2 kits:

- Peony: 17 x 13 x 5.5 cm - Transparent: 24 x 17 x 10 cm

Ref.: CR1266







#### Hippocampus kit

Turquoise kit Size: 20.5 x 12.8 x 6.5 cm

Ref.: CR1229



#### **Peony kit**

Kit black peony red Size: 22 x 15 x 9 cm

Ref.: CR1209



### **Hippocampus vanity**

Turquoise vanity pattern hippocampus Size: 23 x 15 x 13 cm

Ref.: CR1232





## The bags



#### **Black bag**

Black vinyl bag inside pink diamond cut Size: 44 x 28 x 14 cm

Ref.: SVBL2

#### Pink trendy bag

Trendy pink polish bag Size: 43 x 22.5 x 18 cm

**Ref.: SVTRS** 



#### Vinyl french mode bag

French fashion vinyl bag Size: L.50 x D. 18 x H.40 cm

Ref.:SVLMOD





## Les Trousses

#### Pink square pencil case

Pink square pencil case Size: 16.5 x 7 x 11 cm

Ref.: CR3550R