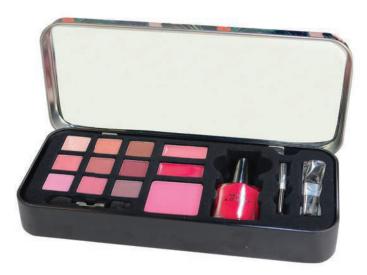

#### **Metal box**

Makeup pallet composed of:

- 9 eyeshadow
- 2 lipstick
- 1 blush
- 1 nail polish
- 2 brushes

Size: L 19 x W. 9 x h. 2.5 cm

**Ref.: METALBOX** 