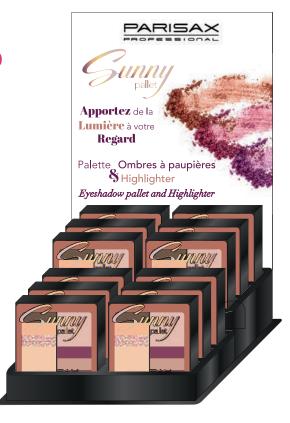

#### Display make up

Makeup display composed of: - 12 Sunny pallet

Réf.: DISPAL1228D

### Make up pallet

Makeup palette composed of:

- 6 eyeshadow
- 2 highlighter

Réf.: PAL1228D

Makeup display composed of:

- 1 tester pallet
- 12 pallets

Ref.: DISPAL1198C