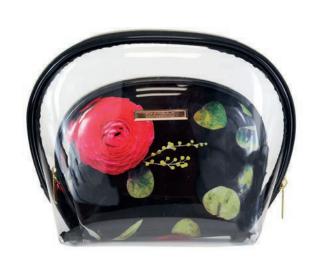

ml
- 1 silicone bottle 60 ml
- 1 silicone bottle 89 ml

The capacity is adapted to the regulations for luggage cabin to take everywhere with you!

Ref.: PAB012





## The Jungle collection







- GM: L. 26.7 x h. 20.3 x l. 6.4 cm
- MM: L. 20.3 x h. 14 x l. 5 cm
- PM: L. 15.2 x h. 10.2 x l. 3.8 cm

Ref.: CR0913





#### 2 kits

Kit 2 kits:

- MM: L. 20.3 x h. 12.7 x l. 6.3 cm - PM: L. 15.2 x h. 10.2 x l. 3.2 cm

Ref.: CR0914

#### **Metal box**

Makeup pallet composed of:

- 9 eyeshadow
- 2 lipstick
- 1 blush
- 1 nail polish
- 2 brushes

Size: L 19 x W. 9 x h. 2.5 cm

**Ref.: METALBOX** 







## The kits

#### 2 kits

Kit 2 kits:

- Peony: 17 x 13 x 5.5 cm - Transparent: 24 x 17 x 10 cm

Ref.: CR1266







#### Hippocampus kit

Turquoise kit Size: 20.5 x 12.8 x 6.5 cm

Ref.: CR1229



#### **Peony kit**

Kit black peony red Size: 22 x 15 x 9 cm

Ref.: CR1209



### **Hippocampus vanity**

Turquoise vanity pattern hippocampus Size: 23 x 15 x 13 cm

Ref.: CR1232





## The bags



#### **Black bag**

Black vinyl bag inside pink diamond cut Size: 44 x 28 x 14 cm

Ref.: SVBL2

#### Pink trendy bag

Trendy pink polish bag Size: 43 x 22.5 x 18 cm

**Ref.: SVTRS** 



#### Vinyl french mode bag

French fashion vinyl bag Size: L.50 x D. 18 x H.40 cm

Ref.:SVLMOD





## Les Trousses

#### Pink square pencil case

Pink square pencil case Size: 16.5 x 7 x 11 cm

Ref.: CR3550R





#### French fashion kit

French fashion kit Size: 28 x 8 x 18 cm

Ref.: CR3560

#### **Black kit**

Black vinyl kit inside pink diamond cut

Size: 22.5 x 14 x 9 cm

**Ref.: CR973** 



### Nylon brus