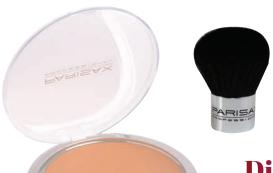

#### **Duo perfect foundation**

Duo perfect foundation composed of:

- 1 sun powder
- 1 kabuki brush

Ref.:KITDUO5