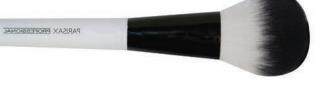

cm

Ref.: CR1209



### **Hippocampus vanity**

Turquoise vanity pattern hippocampus Size: 23 x 15 x 13 cm

Ref.: CR1232





## The bags



#### **Black bag**

Black vinyl bag inside pink diamond cut Size: 44 x 28 x 14 cm

Ref.: SVBL2

#### Pink trendy bag

Trendy pink polish bag Size: 43 x 22.5 x 18 cm

**Ref.: SVTRS** 



#### Vinyl french mode bag

French fashion vinyl bag Size: L.50 x D. 18 x H.40 cm

Ref.:SVLMOD





## Les Trousses

#### Pink square pencil case

Pink square pencil case Size: 16.5 x 7 x 11 cm

Ref.: CR3550R





#### French fashion kit

French fashion kit Size: 28 x 8 x 18 cm

Ref.: CR3560

#### **Black kit**

Black vinyl kit inside pink diamond cut

Size: 22.5 x 14 x 9 cm

**Ref.: CR973** 



### Nylon brushes

**Premium** quality



#### Powder brush

Ref.:BDPN01



#### **Blush brush**

Ref.:BDPN02



#### **Foundation brush**

Ref.:BDPN03



#### **Eyelid brush**

Ref.:BDPN04



Ref.:BDPNKIT8N



Ref.:BDPN05



Ref.:BDPN06

#### Lips brush

Ref.:BDPN07



#### **Brush comb brush lashes**

Ref.:BDPN03





## Le Mobilier -





#### **Desk furniture**

Desk furniture composed of:

- 3 foundations + 1 tester
- 3 lip pencils + 1 tester
- 3 eyeliner pencils + 1 tester
- 3 lipsticks + 1 tester
- 3 gloss + 1 tester
- 3 mascaras + 1 tester
- 3 foundation brushes + 1 tester
- 3 lip brushes + 1 tester
- 3 varnish + 1 tester
- 3 compact powders +1 tester
- 3 free powders +1 tester
- 3 anti-dark circles correctors

Ref.: DB5000

Summer 2018 by PARISA



### **Summer 2018**

#### SPRING / SUMMER NEW TRENDS









Rua 1º Dezembro, 11B 2560-300 Torres Vedras