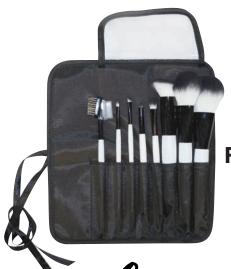

### Nylon brushes

**Premium** quality

#### Powder brush

Ref.:BDPN01

#### **Blush brush**

Ref.:BDPN02

#### **Foundation brush**

Ref.:BDPN03

#### **Eyelid brush**

Ref.:BDPN04

Ref.:BDPNKIT8N

Ref.:BDPN05

Ref.:BDPN06

#### Lips brush

Ref.:BDPN07

#### **Brush comb brush lashes**

Ref.:BDPN03