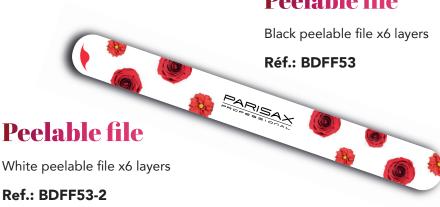

#### Display peelable file

composed of 24 peelable files

- 12 peelable files BDFF53
- 12 peelable files BDFF53-2

**Ref.: DISLIME** 

#### Peelable file