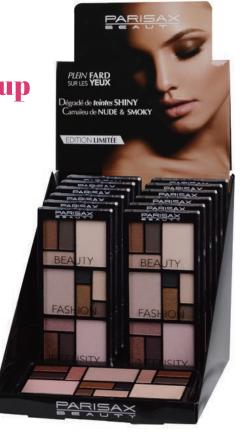

#### Make up pallet

Makeup pallet composed of:

- 10 eyeshadow
- 1 blush
- 2 highlighter

Ref.: PAL1198C