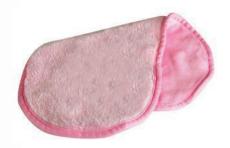

#### **Cleansing towel**

Cleansing towel This towel allows you to remove makeup in the blink of an eye! Rinse with water after each use. Machine wash regularly Size: 17.5 x 36.5 cm

Ref.: LR40917