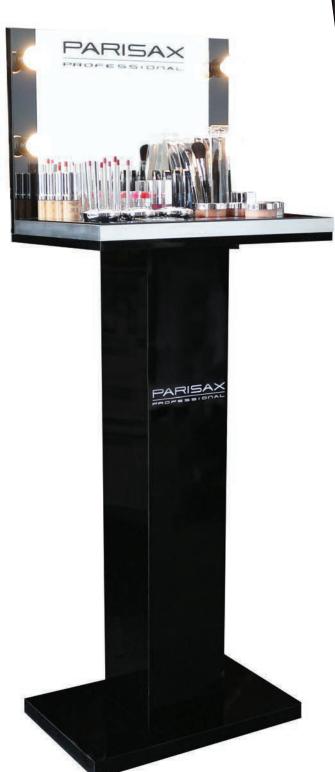

## Le Mobilier -

#### **Desk furniture**

Desk furniture composed of:

- 3 foundations + 1 tester
- 3 lip pencils + 1 tester
- 3 eyeliner pencils + 1 tester
- 3 lipsticks + 1 tester
- 3 gloss + 1 tester
- 3 mascaras + 1 tester
- 3 foundation brushes + 1 tester
- 3 lip brushes + 1 tester
- 3 varnish + 1 tester
- 3 compact powders +1 tester
- 3 free powders +1 tester
- 3 anti-dark circles correctors

Ref.: DB5000

Summer 2018 by PARISA