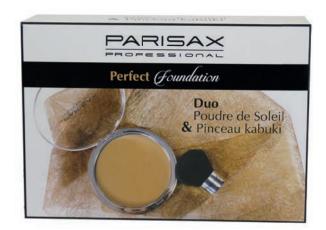

#### **Duo perfect foundation**

Duo perfect foundation composed of:

- 1 sun powder
- 1 kabuki brush

Ref.:KITDUO5