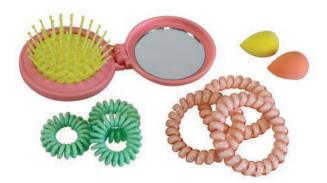

#### **Set accessories**

Accessories set consisting of:

- 1 folding brush with mirror
- 5 spiral elastics
- 2 mini beauty blender

Ref.: BD56

Summer 2018 by ==