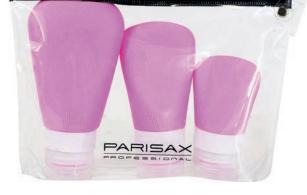

#### Travel kit silicone

composed of:

- 1 transparent kit
- 1 silicone bottle 38 ml
- 1 silicone bottle 60 ml
- 1 silicone bottle 89 ml

The capacity is adapted to the regulations for luggage cabin to take everywhere with you!

Ref.: PAB012