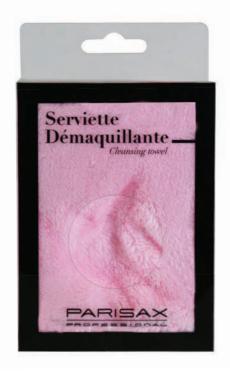

#### **Cleansing towel**

Cleansing towel This towel allows you to remove makeup in the blink of an eye! Rinse with water after each use. Machine wash regularly Size: 17.5 x 36.5 cm

Ref.: LR40917