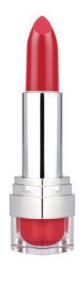

#### **Duo perfect lips**

Duo perfect lips composed of:

- 1 red cardinal red lipstick
- 1 red cardinal outline pencil

Ref.:KITDUO2