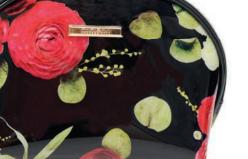

### Travel kit silicone

composed of:

- 1 transparent kit
- 1 silicone bottle 38 ml
- 1 silicone bottle 60 ml
- 1 silicone bottle 89 ml

The capacity is adapted to the regulations for luggage cabin to take everywhere with you!

Ref.: PAB012





## The Jungle collection







- GM: L. 26.7 x h. 20.3 x l. 6.4 cm
- MM: L. 20.3 x h. 14 x l. 5 cm
- PM: L. 15.2 x h. 10.2 x l. 3.8 cm

Ref.: CR0913





#### 2 kits

Kit 2 kits:

- MM: L. 20.3 x h. 12.7 x l. 6.3 cm - PM: L. 15.2 x h. 10.2 x l. 3.2 cm

Ref.: CR0914

#### **Metal box**

Makeup pallet composed of:

- 9 eyeshadow
- 2 lipstick
- 1 blush
- 1 nail polish
- 2 brushes

Size: L 19 x W. 9 x h. 2.5 cm

**Ref.: METALBOX** 







## The kits

#### 2 kits

Kit 2 kits:

- Peony: 17 x 13 x 5.5 cm - Transparent: 24 x 17 x 10 cm

Ref.: CR1266







#### Hippocampus kit

Turquoise kit Size: 20.5 x 12.8 x 6.5 cm

Ref.: CR1229



#### **Peony kit**

Kit black peony red Size: 22 x 15 x 9 cm

Ref.: CR1209



### **Hippocampus vanity**

Turquoise vanity pattern hippocampus Size: 23 x 15 x 13 cm

Ref.: CR1232





## The bags



#### **Black bag**

Black vinyl bag inside pink diamond cut Size: 44 x 28 x 14 cm

Ref.: SVBL2

#### Pink trendy bag

Trendy pink polish bag Size: 43 x 22.5 x 18 cm

**Ref.: SVTRS** 



#### Vinyl french mode bag

French fashion vinyl bag Size: L.50 x D. 18 x H.40 cm

Ref.:SVLMOD





## Les Trousses

#### Pink square pencil case

Pink square pencil case Size: 16.5 x 7 x 11 cm

Ref.: CR3550R





#### French fashion kit

French fashion kit Size: 28 x 8 x 18 cm

Ref.: CR3560

#### **Black kit**

Black vinyl kit i