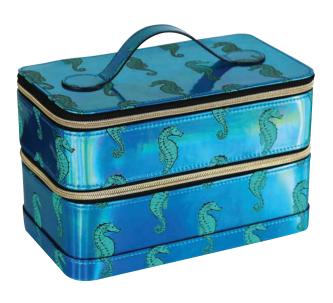

### **Hippocampus vanity**

Turquoise vanity pattern hippocampus Size: 23 x 15 x 13 cm

Ref.: CR1232