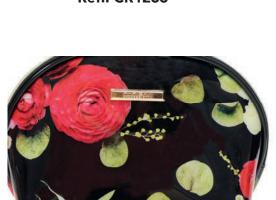

#### Travel kit silicone

composed of:

- 1 transparent kit
- 1 silicone bottle 38 ml
- 1 silicone bottle 60 ml
- 1 silicone bottle 89 ml

The capacity is adapted to the regulations for luggage cabin to take everywhere with you!

Ref.: PAB012





## The Jungle collection







- GM: L. 26.7 x h. 20.3 x l. 6.4 cm
- MM: L. 20.3 x h. 14 x l. 5 cm
- PM: L. 15.2 x h. 10.2 x l. 3.8 cm

Ref.: CR0913





#### 2 kits

Kit 2 kits:

- MM: L. 20.3 x h. 12.7 x l. 6.3 cm - PM: L. 15.2 x h. 10.2 x l. 3.2 cm

Ref.: CR0914

#### **Metal box**

Makeup pallet composed of:

- 9 eyeshadow
- 2 lipstick
- 1 blush
- 1 nail polish
- 2 brushes

Size: L 19 x W. 9 x h. 2.5 cm

**Ref.: METALBOX** 







## The kits

#### 2 kits

Kit 2 kits:

- Peony: 17 x 13 x 5.5 cm - Transparent: 24 x 17 x 10 cm

Ref.: CR1266







#### Hippocampus kit

Turquoise kit Size: 20.5 x 12.8 x 6.5 cm

Ref.: CR1229



#### **Peony kit**

Kit black peony red Size: 22 x 15 x 9 cm

Ref.: CR1209



### **Hippocampus vanity**

Turquoise vanity pattern hippocampus Size: 23 x 15 x 13 cm

Ref.: CR1232





## The bags



#### **Black bag**

Black vinyl bag inside pink diamond cut Size: 44 x 28 x 14 cm

Ref.: SVBL2

#### Pink trendy bag

Trendy pink polish bag Size: 43 x 22.5 x 18 cm

**Ref.: SVTRS** 



#### Vinyl french mode bag

French fashion vinyl bag Size: L.50 x D. 18 x H.40 cm

Ref.:SVLMOD





## Les Trousses

#### Pink square pencil case

Pink square pencil case Size: 16.5 x 7 x 11 cm

Ref.: CR3550R





#### French fashion kit

French fashion kit Size: 28 x 8 x 18 cm

Ref.: CR3560

#### **Black kit**

Black vinyl kit