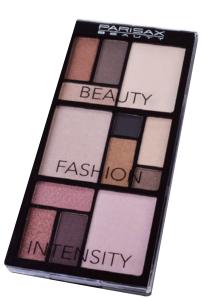

#### Make up pallet

Makeup pallet composed of:

- 10 eyeshadow
- 1 blush
- 2 highlighter

Ref.: PAL1198C