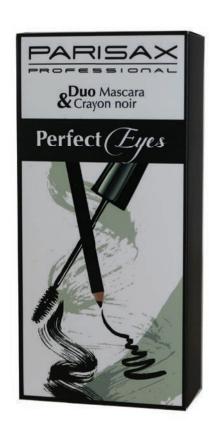

#### **Duo perfect eyes**

Duo perfect eyes composed of:

- 1 XTREM mascara
- 1 black eyelid pencil

Ref.:KITDUO1