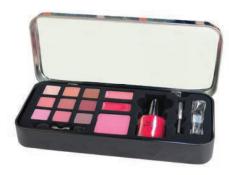

#### **Metal box**

Makeup pallet composed of:

- 9 eyeshadow
- 2 lipstick
- 1 blush
- 1 nail polish
- 2 brushes

Size: L 19 x W. 9 x h. 2.5 cm

**Ref.: METALBOX** 