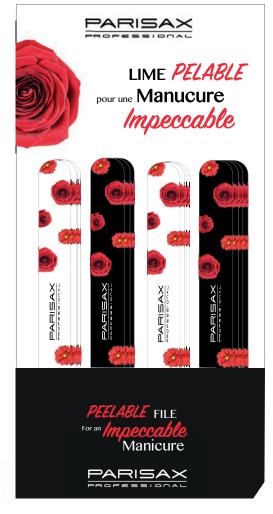

#### Display peelable file

composed of 24 peelable files

- 12 peelable files BDFF53
- 12 peelable files BDFF53-2

**Ref.: DISLIME** 

#### Peelable file