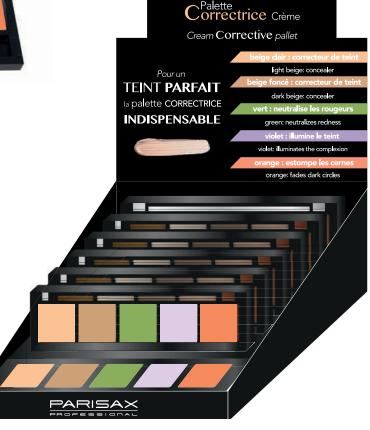

## Corrective Pallet

#### Corrective pallet

Corrective pallet composed of:

- 5 corrective shades

Ref.: PAL352

### Display make up

Corrective palette display composed of:

- 6 corrective pallet
- 1 tester
- 1 paint brush

Ref.: DISPAL352